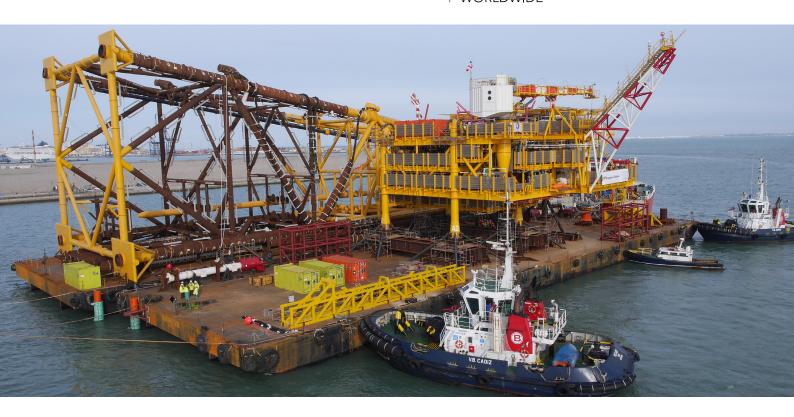

## **VEGA PLEYADE**

Client: TOTAL

Location: Tierra del Fuego, Argentina Construction Site: Cadiz Yard - Spain Completion Date: March 2015 Contract Type: Lump Sum Total Weight: 3,500 tons

Project Description: Vega Pleyade is a gas field located in Tierra del Fuego, Argentina. The field is located approximately 20 km from the coast. The field will be developed with one platform, which includes three dry gas wells. The gas from the field will be transported via pipeline to the onshore Rio Cullen plant.

Scope of Work: Our SOW includes the engineering, procurement, construction (EPC), pre commissioning and commissioning of the WHP topsides, 4-legged jacket, and piles.