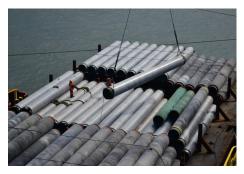

## PIPELINE 36 X 77

Location: Gulf of Mexico Construction Site: Tampico Yard - Mexico Completion Date: November 2013 Contract Type: Lump Sum Total Weight: 32,900 tons

Project Description: Pemex's Pipeline project consisted on connecting the offshore Litoral field to an onshore processing terminal in Dos Bocas, Tabasco as well as modifying some of the existing facilities.

Scope of Work: Our SOW consisted on the engineering, procurement and installation of the 36" Ø x77 Km offshore pipeline. The project was executed by a Joint Venture between Dragados Offshore and the Singaporean company Swiber.