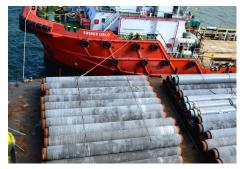

## PIPELINE 36 X 77

Location: Gulf of Mexico Construction Site: Tampico Yard - Mexico Completion Date: November 2013 Contract Type: Lump Sum Total Weight: 32,900 tons

Project Description: Pemex's Pipeline project consisted on connecting the offshore Litoral field to an onshore processing terminal in Dos Bocas, Tabasco as well as modifying some of the existing facilities.

Scope of Work: Our SOW consisted on the engineering, procurement and installation of the 36" Ø x77 Km offshore pipeline. The project was executed by a Joint Venture between Dragados Offshore and the Singaporean company Swiber.