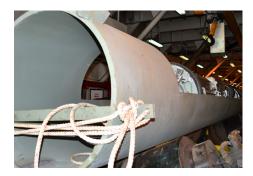

## PIPELINE 36 X 77

Location: Gulf of Mexico Construction Site: Tampico Yard - Mexico Completion Date: November 2013 Contract Type: Lump Sum Total Weight: 32,900 tons

Project Description: Pemex's Pipeline project consisted on connecting the offshore Litoral field to an onshore processing terminal in Dos Bocas, Tabasco as well as modifying some of the existing facilities.

Scope of Work: Our SOW consisted on the engineering, procurement and installation of the 36" Ø x77 Km offshore pipeline. The project was executed by a Joint Venture between Dragados Offshore and the Singaporean company Swiber.