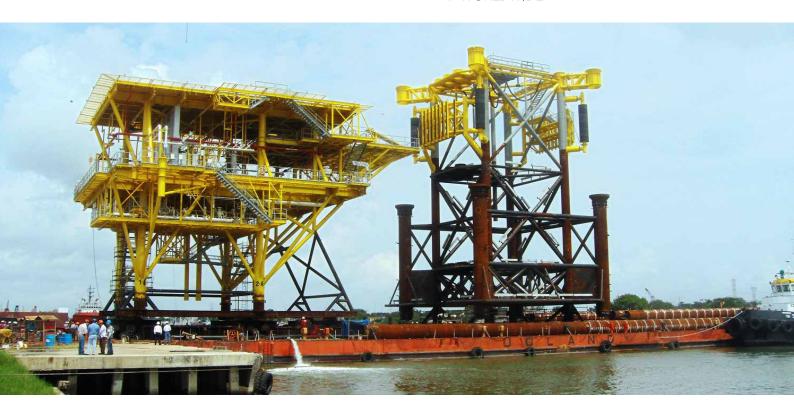

## CHUHUC-A & ETKAL 101

Location: Campeche (Gulf Of Mexico) Construction Site: Tampico Yard - Mexico Completion Date: July 2012 Contract Type: Lump Sum Total Weight: 8,260 tons

Project Description: The project consists on two similar oil well recuperating platforms for the Abkatun Pol Chuc field in the Gulf of Mexico. This project is made up of two three-story WHP and two four-legged jackets and respective piles.

Scope of Work: Our SOW included the engineering, procurement, and construction (EPC), as well as commissioning of on-site equipment, load-out and specialized Technical Assistance of the two WHP (1,440 tons each), the two jackets (1,560 tons each) and the piles (1,130 tons).