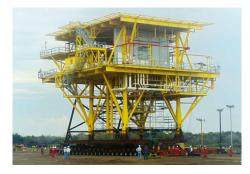

## CHUHUC-A & ETKAL 101

Location: Campeche (Gulf Of Mexico) Construction Site: Tampico Yard - Mexico Completion Date: July 2012 Contract Type: Lump Sum Total Weight: 8,260 tons

Project Description: The project consists on two similar oil well recuperating platforms for the Abkatun Pol Chuc field in the Gulf of Mexico. This project is made up of two three-story WHP and two four-legged jackets and respective piles.

Scope of Work: Our SOW included the engineering, procurement, and construction (EPC), as well as commissioning of on-site equipment, load-out and specialized Technical Assistance of the two WHP (1,440 tons each), the two jackets (1,560 tons each) and the piles (1,130 tons).