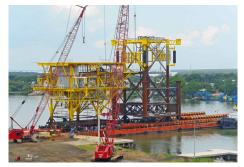

## CHUHUC-A & ETKAL 101

Location: Campeche (Gulf Of Mexico) Construction Site: Tampico Yard - Mexico Completion Date: July 2012 Contract Type: Lump Sum Total Weight: 8,260 tons

Project Description: The project consists on two similar oil well recuperating platforms for the Abkatun Pol Chuc field in the Gulf of Mexico. This project is made up of two three-story WHP and two four-legged jackets and respective piles.

Scope of Work: Our SOW included the engineering, procurement, and construction (EPC), as well as commissioning of on-site equipment, load-out and specialized Technical Assistance of the two WHP (1,440 tons each), the two jackets (1,560 tons each) and the piles (1,130 tons).